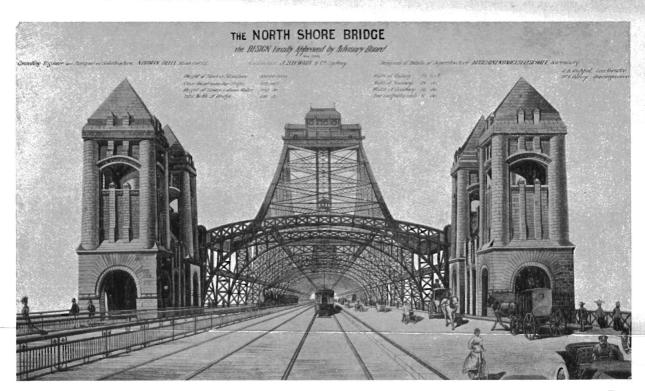

£1,940,050

| Cr. to Cr. of Main Towers       |          | 1,350 f | eet | Width of Railway on Bridge    |    |   |     |
|---------------------------------|----------|---------|-----|-------------------------------|----|---|-----|
| Width of Clear Opening          |          | 1,200   |     | Width of Tramway              |    |   |     |
| Clear Headroom above High Wa    | ter      | 170     |     | J.                            |    |   |     |
|                                 |          |         |     | Width of Wood-blocked Roadw   | ay |   |     |
| Top of Tower                    |          | 450     | ,,  |                               |    |   |     |
| Depth of Foundations below Hig  | h Water  | 165     |     | Width of each of Two Footpat  | hs | • | • • |
|                                 |          |         | **  |                               |    |   |     |
| Total Height of Tower above Fou | indation | 615     | ,,  | Width of Bridge Deck, extreme | 3  | ٠ |     |
|                                 |          |         |     |                               |    |   |     |